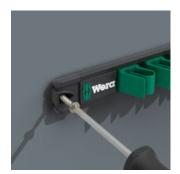

- With its strong magnet, the rail holds securely to metal surfaces. It can also be bolted to the wall.
- The clips hold the tools perfectly
- Practical holding function thanks to the metal plate in the jaw
- Limit stop prevents any slipping
- The double-hex geometry reduces the risk of slipping
- Return angle of only 30°
- With Take it easy tool finder: colour coding by size

## Screw mounting

With its strong magnet, the rail can be attached securely to metal surfaces.

The high-quality aluminium magnetic rail offers space for up to 11 spanners. The clamping springs hold the tools securely.

Integrated limit-stop

With its strong magnet, the rail can be attached securely to metal surfaces.

The rail can also be bolted to the wall.