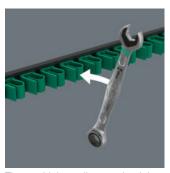

- With its strong magnet, the rail holds securely to metal surfaces. It can also be bolted to the wall.
- The clips hold the tools perfectly
- Practical holding function thanks to the metal plate in the jaw
- Limit stop prevents any slipping
- The double-hex geometry reduces the risk of slipping
- Return angle of only 30°
- With Take it easy tool finder: colour coding by size

## Screw mounting

With its strong magnet, the rail can be attached securely to metal surfaces.

The high-quality aluminium magnetic rail offers space for up to 11 spanners. The clamping springs hold the tools securely.

Integrated limit-stop

With its strong magnet, the rail can be attached securely to metal surfaces.

The rail can also be bolted to the wall.