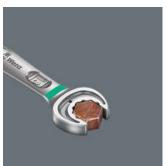

# Double-hex geometry

The Joker's clever double-hex geometry delivers a very positive connection with nuts or bolts - it's a perfect fit. And the exchangeable, hardened metal gripping plate in the Joker's open end literally bites itself into the bolt, with its extremely hard tips. Both features combine to prevent slipping, even at higher torque.

## Small return angle

Instead of 60°, the Joker only has a 30° back-pivoting angle thanks to its unique double-hex design. Along with the Joker's straight neck, this means that flipping the wrench has become a thing of the past. With the Joker, you can now loosen and tighten nuts and bolts, in situations where conventional tools fail. Particularly in confined spaces, where conventional openjawed wrenches cannot be used. The combination of limit stop and small return angle enables eff ective work, even on screw pipe connections.