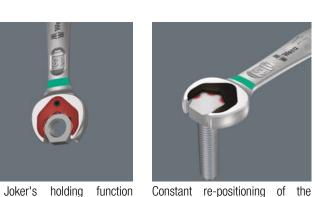

# Ring ratchet spanner Joker 6000

means that nuts and bolts can be

held in the jaw and easily

positioned where they are needed.

Fastening on to the thread can

then be done quickly and safely,

thanks to the innovative special

holds

and

bolt.

applying

which

fastener. No more time-wasting

searches for dropped nuts and

fastening can begin immediately -

positioning the nut or

no additional tools required.

The

stop-plate

bolts! After

Constant re-positioning of the wrench? Difficulty holding fasteners in confined spaces? Easing off to avoid any risks of injury or fastener damage? That was yesterday. Today, the Joker prevents slipping off of the fastener head with its integrated limit-stop - no longer is the thumb needed to act as a depth stop. This makes applications much easier and allows significantly more force to be applied during fastening jobs.