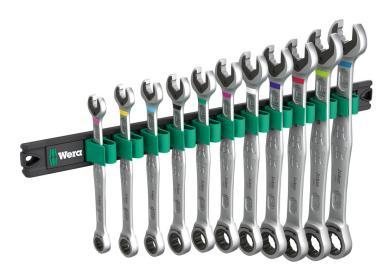

#### 6000 Joker Ratcheting combination wrenches

**EAN:** 4013288228949 **Size:** 380x165x45 mm

Part number:05020014001Weight:1980 gArticle number:9630Country of origin:CZ

Customs tariff 82041100

number:

• 11-piece set

- With its strong magnet, the rail holds securely to metal surfaces. It can also be bolted to the wall.
- The clips hold the tools perfectly
- Practical holding function thanks to the metal plate in the jaw
- Limit stop prevents any slipping
- The double-hex geometry reduces the risk of slipping
- Return angle of only 30°
- With Take it easy tool finder: colour coding by size

The Joker 6000 ring ratchet spanner with holding function for hexagon screw heads and bolts. With its extra hard teeth, the exchangeable metal plate in the open end secures screws and sockets. The integrated end stop can prevent the screw head from slipping down and allows application of high torques. The double hexagon geometry ensures a positive connection with the screw or bolt and thus reduces the risk of slipping. A return angle of only 30° at the open end avoids time-consuming rotating of the wrench whilst screwdriving. Ratchet mechanism at the ring side with exceptionally high fine toothing of 80 teeth for flexibility even in confined spaces. The specially engineered geometry allows high torque transmission and high bending stiffness. Made of high-performance chromium molybdenum steel with nickel-chromium coating for high corrosion protection. With "Take it easy" Tool finder: Colour coding by size. The clips hold the tools perfectly. With its strong magnet, the rail holds securely to metal surfaces. It can also be bolted to the wall.

## Screw mounting

With its strong magnet, the rail can be attached securely to metal surfaces.

The high-quality aluminium magnetic rail offers space for up to 11 spanners. The clamping springs hold the tools securely.

Integrated limit-stop

With its strong magnet, the rail can be attached securely to metal surfaces.

The rail can also be bolted to the wall.

## 9610 Joker Magnetic rail, for up to 11 spanners, empty, 30 x 370 mm

05136413001 1x 30 x 370 mm

Web link

 $https://products.wera.de/en/joker\_6000\_joker\_ratcheting\_combination\_wrenches\_9630.html$