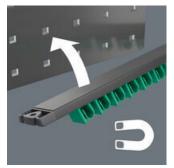

- With its strong magnet, the rail holds securely to metal surfaces. It can also be bolted to the wall.
- The clips hold the tools perfectly
- Practical holding function thanks to the metal plate in the jaw
- Limit stop prevents any slipping
- The double-hex geometry reduces the risk of slipping
- Return angle of only 30°
- With Take it easy tool finder: colour coding by size

## Screw mounting

With its strong magnet, the rail can be attached securely to metal surfaces.

The high-quality aluminium magnetic rail offers space for up to 11 spanners. The clamping springs hold the tools securely.

Integrated limit-stop

With its strong magnet, the rail can be attached securely to metal surfaces.

The rail can also be bolted to the wall.