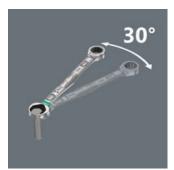

## Small return angle

Instead of 60°, the Joker only has a 30° back-pivoting angle thanks to its unique double-hex design. Along with the Joker's straight neck, this means that flipping the wrench has become a thing of the past. With the Joker, you can now loosen and tighten nuts and bolts, in situations where conventional tools fail. Particularly in confined spaces, where conventional openjawed wrenches cannot be used. The combination of limit stop and small return angle enables eff ective work, even on screw pipe connections.

The Joker 6000 ring ratchet spanner with holding function for hexagon screw heads and bolts. With its extra hard teeth, the exchangeable metal plate in the open end secures screws and sockets. The integrated end stop can prevent the screw head from slipping down and allows application of high torques. The double hexagon geometry ensures a positive connection with the screw or bolt and thus reduces the risk of slipping. A return angle of only 30° at the open end avoids time-consuming rotating of the wrench whilst screwdriving. Ratchet mechanism at the ring side with exceptionally high fine toothing of 80 teeth for flexibility even in confined spaces. The specially engineered geometry allows high torque transmission and high bending stiffness. Made of high-performance chromium molybdenum steel with nickel-chromium coating for high corrosion protection. With "Take it easy" Tool finder: Colour coding by size. The clips hold the tools perfectly. With its strong magnet, the rail holds securely to metal surfaces. It can also be bolted to the wall.

- With its strong magnet, the rail holds securely to metal surfaces. It can also be bolted to the wall.
- The clips hold the tools perfectly
- Practical holding function thanks to the metal plate in the jaw
- Limit stop prevents any slipping
- The double-hex geometry reduces the risk of slipping
- Return angle of only 30°
- With Take it easy tool finder: colour coding by size