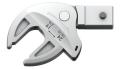

7880 Joker XXL Self-setting insert spanner for wrench sizes 24-32 mm, 14x18mm, 14x18 x 24-32 x 15/16-1 1/4" x 113.5 mm

05020173001

1x 14x18 x 24-32 x 15/16-1 1/4" x 113.5 mm

7880 Joker XL Self-setting insert spanner for wrench sizes 19-24 mm, 14x18mm, 14x18 x 19-24 x 3/4-15/16" x 95 mm

05020172001

1x 14x18 x 19-24 x 3/4-15/16" x 95 mm

7880 Joker L Self-setting insert spanner for wrench sizes 16-19 mm, 14x18mm, 14x18 x 16-19 x 5/8-3/4" x 85.5 mm

05020171001

1x 14x18 x 16-19 x 5/8-3/4" x 85.5 mm