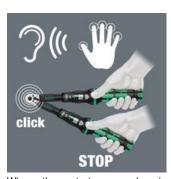

### Release mechanism

When the set torque value is reached, an audible and tactile mechanism triggers.