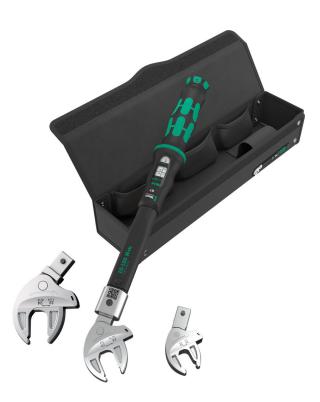

4-piece Click-Torque torque wrench set with three self-setting exchangeable Joker insert spanners. For the proper tightening of screw connections when installing and repairing refrigeration and air conditioning systems as well as heat pumps. Click torque wrench in the distinctive Wera design. Very robust design with high accuracy as per DIN EN ISO 6789-1:2017-07. Easy setting and saving of the default value. The audible and tactile clicks on reaching the scale values facilitate the safe setting of the desired torque value. The robust release mechanism guarantees a clearly audible and tactile release signal when the set torque value is reached. For clockwise and anticlockwise torque-control and with 14x18 mm square head insert for mounting corresponding insert tools. With its continuous and parallel jaws, the three self-setting Joker 7880 insert spanners replace several single spanner sizes. The required size is automatically and continuously set when attaching the tool to the hexagon bolt or screw. The ratchet feature ensures fast and consistent screwdriving without removing the tool. By using the corner-width rectangular prisms, a return angle of only 30° can be achieved.

# 9530 Torque wrench set for heat pumps/air conditioning, 4 pieces

## Set contents:

Click-Torque X 7 torque wrench for insert tools, 10-100 Nm, 14x18 x 10-100 Nm

050756570011)

1x 14x18 x 10-100 Nm

1)  $S_k$  = Actual dimension of the test attachment;  $I_k$  = Distance from the force application point to the test device axis

7880 Joker XXL Self-setting insert spanner for wrench sizes 24-32 mm, 14x18mm, 14x18 x 24-32 x 15/16-1 1/4" x 113.5 mm

05020173001

1x 14x18 x 24-32 x 15/16-1 1/4" x 113.5 mm

7880 Joker XL Self-setting insert spanner for wrench sizes 19-24 mm, 14x18mm, 14x18 x 19-24 x 3/4-15/16" x 95 mm

05020172001

1x 14x18 x 19-24 x 3/4-15/16" x 95 mm

7880 Joker L Self-setting insert spanner for wrench sizes 16-19 mm, 14x18mm, 14x18 x 16-19 x 5/8-3/4" x 85.5 mm

05020171001

1x 14x18 x 16-19 x 5/8-3/4" x 85.5 mm