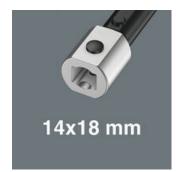

# Click-Torque X 7 torque wrench

Measuring range 10-100Nm; with mounting for exchangeable insert tools 14x18 mm.

### Drive 14x18 mm

For torque wrenches of the Click-Torque X series with 14x18 mm holder.

Web link

 $https://products.wera.de/en/torque\_tools\_series\_click-torque\_wrenches\_click-torque\_adjustable\_torque\_wrenches\_for\_insert\_tools\_9530.html$ 