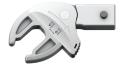

7880 Joker XXL Self-setting insert spanner for wrench sizes 24-32 mm, 14x18mm, 14x18 x 24-32 x 15/16-1 1/4" x 113.5 mm

05020173001

1x 14x18 x 24-32 x 15/16-1 1/4" x 113.5 mm

7880 Joker XL Self-setting insert spanner for wrench sizes 19-24 mm, 14x18mm, 14x18 x 19-24 x 3/4-15/16" x 95 mm

05020172001

1x 14x18 x 19-24 x 3/4-15/16" x 95 mm

7880 Joker L Self-setting insert spanner for wrench sizes 16-19 mm, 14x18mm, 14x18 x 16-19 x 5/8-3/4" x 85.5 mm

05020171001

1x 14x18 x 16-19 x 5/8-3/4" x 85.5 mm