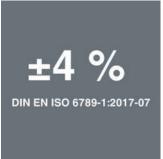

automatically and continuously set when attaching the tool to the hexagon bolt or screw. The ratchet feature ensures fast and consistent screwdriving without removing the tool. By using the corner-width rectangular prisms, a return angle of only 30° can be achieved.

Web link

https://products.wera.de/en/torque\_tools\_series\_click-torque\_wrenches\_click-torque\_adjustable\_torque\_wrenches\_for\_insert\_tools\_9530.html

# Click-Torque adjustable torque wrenches for insert tools



# For air conditioning lines

With the 9530 set, the screw connections used for refrigeration and air conditioning systems as well as heat pump lines can be properly tightened.

# Click-Torque X 7 torque wrench



Measuring range 10-100Nm; with mounting for exchangeable insert tools 14x18 mm.

## **Exact**



Precise to  $\pm$  4% as per DIN EN ISO 6789-1:2017-07.

# Simple and safe



Easy setting and saving of the desired torque value; readable on the main and fine scales.

## Simple setting

With audible and tactile clicks when adjusting the scale values.

### Release mechanism



When the set torque value is reached, an audible and tactile mechanism triggers.

# For right and left direction



The Click-Torque wrenches for insert tools are suitable forclockwise and counterclockwise uses.

### Drive 14x18 mm



For torque wrenches of the Click-Torque X series with 14x18 mm holder.

Web link

 $https://products.wera.de/en/torque\_tools\_series\_click-torque\_wrenches\_click-torque\_adjustable\_torque\_wrenches\_for\_insert\_tools\_9530.html$ 

# 9530 Torque wrench set for heat pumps/air con