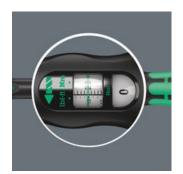

## **Exact**

Precise to  $\pm$  4% as per DIN EN ISO 6789-1:2017-07.

# Simple and safe

Easy setting and saving of the desired torque value; readable on the main and fine scales.

## Simple setting

With audible and tactile clicks when adjusting the scale values.